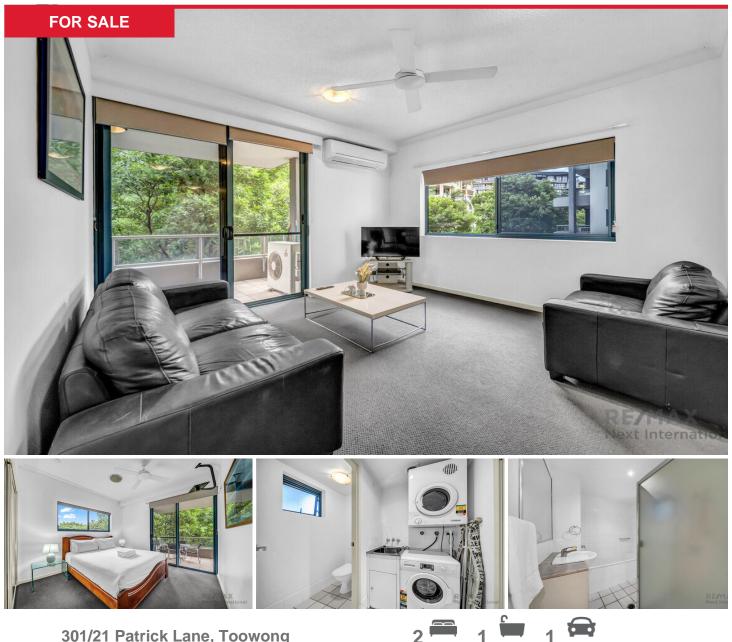

As you step inside, you're greeted by an inviting living space adorned with modern finishes and ample natural light streaming through large windows. The open-plan layout seamlessly connects the living, dining, and kitchen areas, creating an ideal space for relaxation and entertainment.

The kitchen boasts sleek cabinetry, stainless steel appliances, and plenty of

**Price:** submit all offers View: remax.com.au/property-details/R2-4034573

**Fiona Jiang** M 0451 993 718

**RE/MAX Next International, West** End

counter space, perfect for whipping up culinary delights. Adjacent to the kitchen, the dining area offers a cozy spot for enjoying meals with family and friends.

The apartment features two well-appointed bedrooms, each providing a peaceful retreat at the end of a busy day. Both bedrooms offer generous closet space and large windows that bathe the rooms in sunlight, creating a serene ambiance.

The stylish bathroom exudes luxury with its contemporary design, featuring a sleek vanity, a bathtub and a shower.

Residents of Inn on the Park enjoy access to a range of amenities, including a sparkling swimming pool, a fitness center, and communal outdoor spaces ideal for relaxation or socializing.